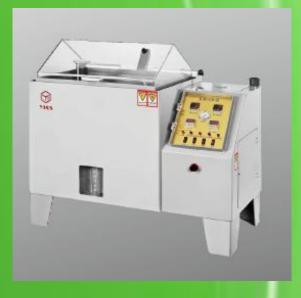

put: 5V-32V 0.1A-5.0A 30W

Certificates:CCC/CB/GS/SAA/BSEN/KC/ETL

Standard: IEC60950 / IEC61558 / IEC60065



45W Series:

Output: 12V-36V 0.1A-4.0A 48.0W

Certificates: KC/CB/GS/SAA/BSEN

Standard: IEC60950 / IEC61558 / IEC60065





48W Series:

Output: 5V-36V 0.1A-6.0A 50W

Certificates:CCC/CB/GS/SAA/BSEN/ETL

Standard: IEC60950 / IEC61558 / IEC60065



60W Series:

Output: 20V-30V 0.1A-3.0A 60.0W

Certificates:KC/CB/GS/SAA/BSEN/CCC/ETL

Standard: IEC60950 / IEC61558





90W Series:

Output: 12V-48V 0.1A-7.0A 90W

Certificates:CCC/CB/GS/SAA/BSEN/ETL

Standard: IEC60950 / IEC61558



Output: 19V-24V 0.1A-5.12A 100.0W

Certificates:CCC

Standard:GB4943







## **Equipment and capacity**







Our capacity for Adapter is 800,000PCS / Month











## **R&d** testing equipment















## Our product application domain.





























# For actuator and smart sofaR ○ Our main Cooperation Customer





敏华家具制造 (惠州) 有限公司









深圳市一么么科技有限公司



## For Consumer electronics our Main Customer

Lenovo



mophie





Mobil:+86-13410731990 (what's app/WeChat is the same)

Skype: neil\_lhf Email:sales1@grpchina.com