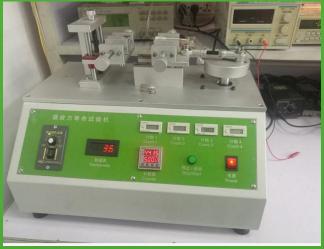

5V-32V 0.1A-5.0A 30W

Certificates:CCC/CB/GS/SAA/BSEN/KC/ETL

Standard: IEC60950 / IEC61558 / IEC60065



45W Series:

Output: 12V-36V 0.1A-4.0A 48.0W

Certificates: KC/CB/GS/SAA/BSEN

Standard: IEC60950 / IEC61558 / IEC60065





48W Series:

Output: 5V-36V 0.1A-6.0A 50W

Certificates:CCC/CB/GS/SAA/BSEN/ETL

Standard: IEC60950 / IEC61558 / IEC60065



60W Series:

Output: 20V-30V 0.1A-3.0A 60.0W

Certificates:KC/CB/GS/SAA/BSEN/CCC/ETL

Standard: IEC60950 / IEC61558





90W Series:

Output: 12V-48V 0.1A-7.0A 90W

Certificates:CCC/CB/GS/SAA/BSEN/ETL

Standard: IEC60950 / IEC61558



Output: 19V-24V 0.1A-5.12A 100.0W

Certificates:CCC

Standard:GB4943







## **Equipment and capacity**







Our capacity for Adapter is 800,000PCS / Month











## **R&d** testing equipment















## Our product application domain.





























# For actuator and smart sofaR ○ Our main Cooperation Customer





敏华家具制造 (惠州) 有限公司









深圳市一么么科技有限公司



## For Consumer electronics our Main Customer

Lenovo



mophie





Mobil:+86-13410731990 (what's app/WeChat is the same)

Skype: neil\_lhf Email:sales1@grpchina.com